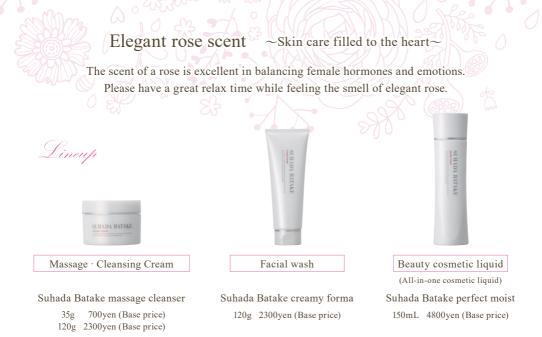

## Massage your skin while remove your make-up. It makes your skin soft and tender.

Just like some soft and rich cream melting,

It mixes up with make-up, and changes into oil.

Lightly slide your fingers down softly and gently, please enjoy the relaxing massage. The slow massage can soften your skin and unravel your tension in your heart.

<Cleansing> Massage cleanser Massage · Cleansing Cream

35g 700yen (Base price) 120g 2,300yen (Base price)

[Estimated usage] About 4g (as much as 2 cherries)

Check ⊠Makeup looks bad on face and your skin is dull ⊠The pores are too obvious on face ⊠skin has been sagging recently