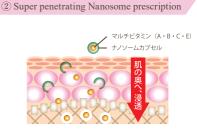

#### <Nanosome capsule MV>

Little tiny capsule contains multivitamin (A, B, C, E) squalene. As times goes by, it will penetrate the depths of the skin in every corner. It gives the skin necessary beauty ingredients, especially to the damaged parts.