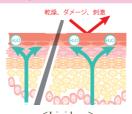

Step.04

Rinse thoroughly with lukewarm water.

At last step flow from inside to outside with the palm of your hand. When the finger feels light, rinse thoroughly with water or lukewarm water.

If your skin get tired, and you leave stiffness of your face, you will get "dullness" and "sagging" and it will make you looks older than the actual age. In addition, it does not penetrate into the stratum carenum even if it gives cosmetic ingredients to hardened skin. Daily massage is very effective for softening the skin and making it easy to penetrate. Let's improve blood circulation with gentle stimulation, and prepare rhythm of reincarnation of the skin.