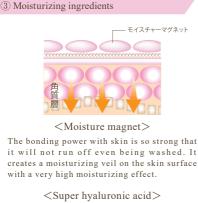

It contains the kind of evolutionary hyaluronic acid which has greatly improved moisturizing function compared to conventional hyaluronic acid. It also attracts moisture in the air to your skin, moisturizing your bare skin. Its water retention ability is said to be twice as high as conventional hyaluronic acid.

#### (4) Emollient ingredients

<Lipidure>

It is said that the moisturizing power is about twice as high as hyaluronic acid. It maintains high moisturizing power even when it is dry. It forms a barrier on the skin surface, not only protects the skin from external stimulus, it also prevents evaporation of moisture.