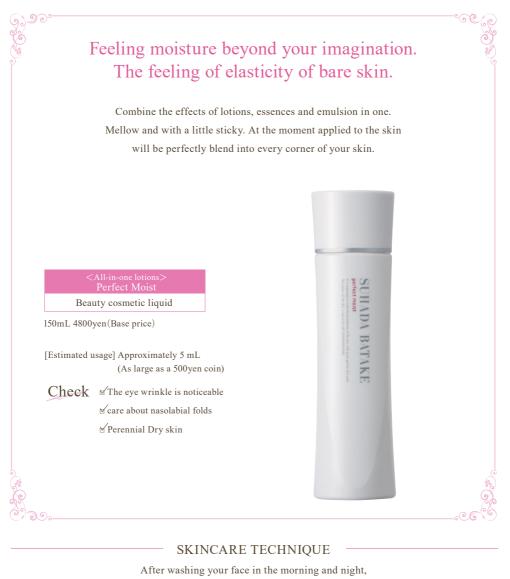

Rinse thoroughly with water or lukewarm water.

take an appropriate amount (500 yen coarse size) in the palm or cotton and fit on the whole face.

| Reduction of<br>Skin Care Time              | The person who is busy can also keep moisture firmly without spending time and effort.                                                             |
|---------------------------------------------|----------------------------------------------------------------------------------------------------------------------------------------------------|
| Economic                                    | It is not necessary to purchase lotion,<br>essences and emulsion, it is economical and can last long.                                              |
| Reduce skin burden                          | With one skin care product, we will send the maximum amount of beauty ingredients to the skin. You can reduce the burden on your skin by friction. |
| High cosmetic ingredients,<br>functionality | By condensing various cosmetic ingredients,<br>you can get high effect easily by one step.                                                         |